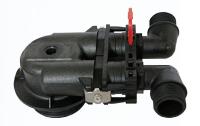

## **Manual Filter Valve**

- No electricity required
- Safe easy operation
- Child-lock protection
- ⇒ Inlet / Outlet ½", ¾" or 1" quick connect fittings
- **②** ½" drain

- Remove and reconnect control valve to tank without moving distributor tube
- Align valve to face where you want it