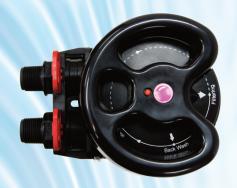

## **Manual Filter Valve**

- No electricity required
- Safe easy operation
- Child-lock protection
- ⇒ Inlet / Outlet ½", ¾" or 1" quick connect fittings
- **②** ½" drain

- Remove and reconnect control valve to tank without moving distributor tube
- Align valve to face where you want it