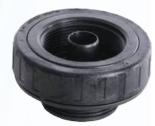

# **Distribution Head**

Distribution heads with quick connects are made from food-grade NORYL.

## **Distribution Head III**

Perfect for single in/out filter applications or D.I.